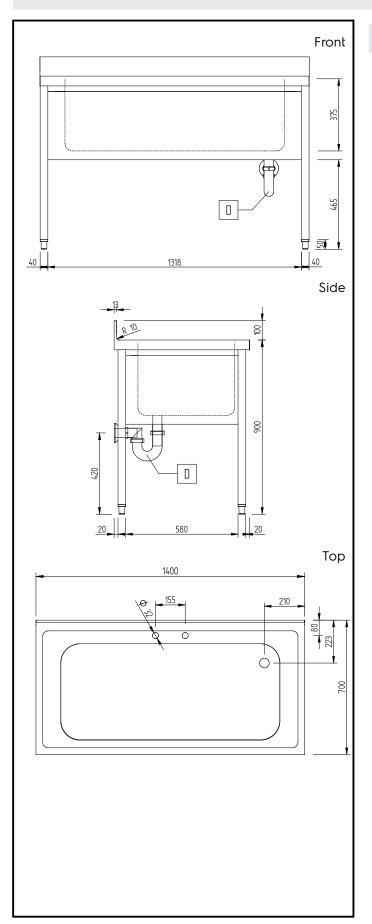

# **Key Information:**

External dimensions, Width:

134074 (GVLP1401SE)

External dimensions, Depth:

External dimensions, Height:

Upstand Dimensions, Height:

Upstand Dimensions, Depth:

Upstand Dimensions, Radius:

R=10

Bowls number

Bowl dimensions 1100x500xH350

Worktop thickness: 50 mm Net weight: 34 kg

> PLUS - Static Preparation 1400 mm Soaking Sink with 1 Bowl